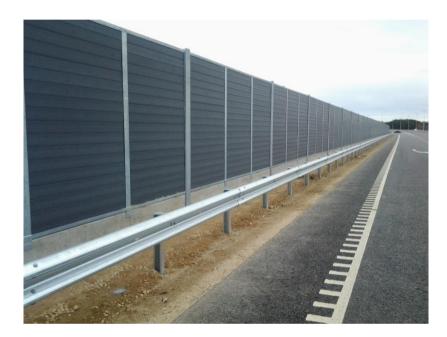

## Craft Wall

Craft Wall is a great option for building vertical structures and a nature-friendly choice. This wall has been created as an alternative to wood where humidity tolerance, durability and a long lifetime are required.

## Key fetaures

- · long lifespan
- · incredible weather & UV resista nce
- · waterproof
- corrosion safe
- vandal resistant
- superb noise insulation B3, 3 1dB
- maintenance free
- · easy to install
- · environmentally friendly
- low lifetime costs
- all metal components are hot-tip galvanized

## Mechanical properties

| UV-impairment      |  |
|--------------------|--|
| ASTMG154 \(2 E=1.1 |  |
| Sound isolation    |  |
| EN 1793-2 B3       |  |
|                    |  |