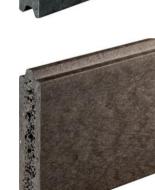

## Craft Wall

Craft Wall is a great option for building vertical structures and a nature-friendly choice. This wall has been created as an alternative to wood where humidity tolerance, durability and a long lifetime are required.

These walls will last you a lifetime, without fading and cracking, with minimal maintenance and virtually limitless options when it comes to textures and colors.

## Key fetaures

- · long lifespan
- · incredible weather & UV resista nce
- · waterproof
- corrosion safe
- vandal resistant
- superb noise insulation B3, 3 1dB
- maintenance free
- · easy to install
- · environmentally friendly
- low lifetime costs
- all metal components are hot-tip galvanized