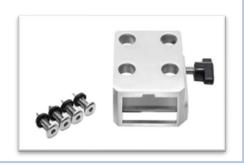

### **TOP RAIL INSTALLATION TOOL**

**Product Code** 

AP-INSTALLATION-TOOL

Particulaly designed for installing the top rail fast and easy