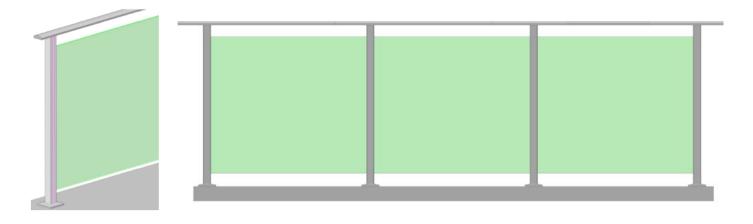

# **Aluminium Glass Post System**

△ The Aluminum Glass Post System is designed with a charming and appealing appearance, durability and quality.

△ Easily installed, low maintenance and lasting performance, complete with impeccable customer service support.

**Key Features:** 

Hidden fasteners, no welds, no rivets Assembly is fast and easy For 10mm and 11.52mm Glass Satin anodised

Quality aluminum construction

Line load up to 1.5 kN/m

**End Post** 

**Mid Post** 

## **Aluminium Glass Post System**

△ The Aluminum Glass Post System iis designed with a charming and appealing appearance, durability and quality.

 $\triangle$  Easily installed, low maintenance and lasting performance, complete with impeccable customer service support.

**Key Features:** 

Hidden fasteners, no welds, no rivets Assembly is fast and easy For 10mm and 11.52mm Glass Satin anodised

Quality aluminum construction

Line load up to 1.5 kN/m