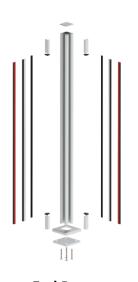

**Key Features:** 

Hidden fasteners, no welds, no rivets Assembly is fast and easy For 10mm and 11.52mm Glass Satin anodised

Quality aluminum construction

Line load up to 1.5 kN/m

**End Post** 

**Mid Post** 

90 Degree Post

### **ALUMINIUM POST**

| <b>Product Code</b> | Position       | Height | Glass          | Finish         |
|---------------------|----------------|--------|----------------|----------------|
| AP1001-SQ-SATIN     | End Post       | 1100mm | 10mm / 11.52mm | Satin Anodised |
| AP1002-SQ-SATIN     | Mid Post       | 1100mm | 10mm / 11.52mm | Satin Anodised |
| AP1003-SQ-SATIN     | 90 Degree Post | 1100mm | 10mm / 11.52mm | Satin Anodised |