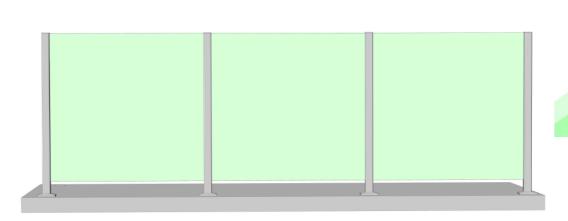

# **Aluminium Glass Post System**

△ The Aluminum Glass Post System is designed with a charming and appealing appearance, durability and quality.

△ Easily installed, low maintenance and lasting performance, complete with impeccable customer service support.

## **Aluminium Glass Post System**

△ The Aluminum Glass Post System iis designed with a charming and appealing appearance, durability and quality.

 $\triangle$  Easily installed, low maintenance and lasting performance, complete with impeccable customer service support.