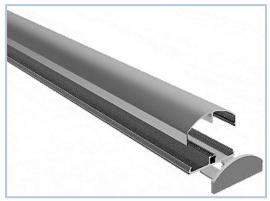

### **ALUMINIUM TOP RAIL & COMPONENTS**

| <b>Product Code</b> | Description | Size    | Finish         | Length |
|---------------------|-------------|---------|----------------|--------|
| AP1004-TOP-RAIL     | TOP RAIL    | 65x25mm | Satin Anodised | 3000mm |
| AP-END-CAP          | END CAP     | 65x25mm | Satin Anodised | /      |
| AP-WALLPLATE        | WALL PLATE  | 65x25mm | Satin Anodised | /      |