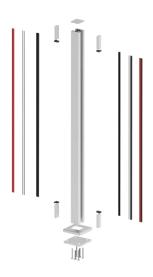

**Key Features:** 

Hidden fasteners, no welds, no rivets Assembly is fast and easy For 10mm and 11.52mm Glass Satin anodised

Quality aluminum construction

Line load up to 1.5 kN/m

**End Post** 

**Mid Post** 

### **ALUMINIUM POST**

| <b>Product Code</b> | Position       | Height | Glass          | Finish         |
|---------------------|----------------|--------|----------------|----------------|
| AP1001-SQ-SATIN     | End Post       | 1100mm | 10mm / 11.52mm | Satin Anodised |
| AP1002-SQ-SATIN     | Mid Post       | 1100mm | 10mm / 11.52mm | Satin Anodised |
| AP1003-SQ-SATIN     | 90 Degree Post | 1100mm | 10mm / 11.52mm | Satin Anodised |

Each kit includes: Post, base/cover, top cap, rubber strips and other accsessories. Glass Panel and tools not included