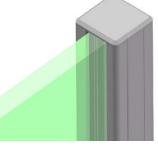

# **Aluminium Glass Post System**

△ The Aluminum Glass Post System is designed with a charming and appealing appearance, durability and quality.

△ Easily installed, low maintenance and lasting performance, complete with impeccable customer service support.

**Key Features:** 

Hidden fasteners, no welds, no rivets Assembly is fast and easy For 10mm and 11.52mm Glass Satin anodised

Quality aluminum construction

Line load up to 1.5 kN/m

**End Post** 

**Mid Post** 