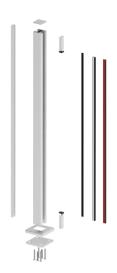

**Key Features:** 

Hidden fasteners, no welds, no rivets Assembly is fast and easy For 10mm and 11.52mm Glass Satin anodised

Quality aluminum construction

Line load up to 1.5 kN/m

**End Post** 

**Mid Post** 

### **ALUMINIUM POST**

| <b>Product Code</b> | Position       | Height | Glass          | Finish         |
|---------------------|----------------|--------|----------------|----------------|
| AP1001-SQ-SATIN     | End Post       | 1100mm | 10mm / 11.52mm | Satin Anodised |
| AP1002-SQ-SATIN     | Mid Post       | 1100mm | 10mm / 11.52mm | Satin Anodised |
| AP1003-SQ-SATIN     | 90 Degree Post | 1100mm | 10mm / 11.52mm | Satin Anodised |

Each kit includes: Post, base/cover, top cap, rubber strips and other accsessories. Glass Panel and tools not included