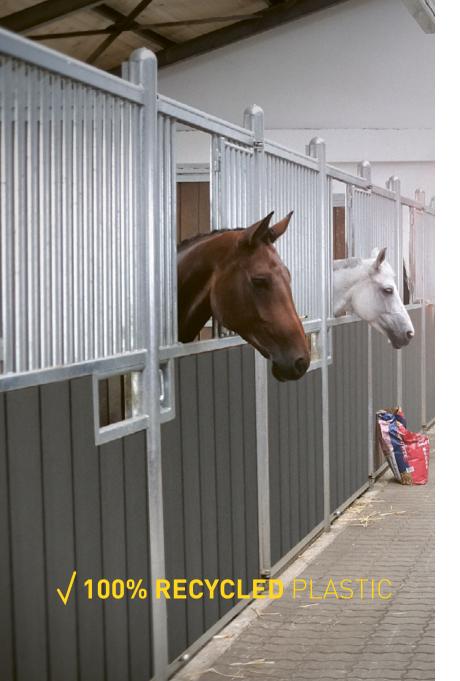

Soiled plastic garbage is the human race's organic waste, a natural byproduct of our modern life.

We should use it wisely already today.

OUR UNIQUE PROCESS TURNS PLASTIC
WASTE INTO A 100% RECYCLED AND 100%
RECYCLABLE PRODUCT RANGE THAT IS
MAINTENANCE FREE, ENVIRONMENTALLY
FRIENDLY, HAS CHARACTERISTICS AND
POSSIBILITIES LIKE NO OTHER.

Today we are the only company in the world that produces laminated recycled plastic profiles.

160 plastic bottles
or
OF NEULAR = 800 yoghurt cups
or
620 plastic bags

100% RECYCLED

100% RECYCLABLE

NON-TOXIC