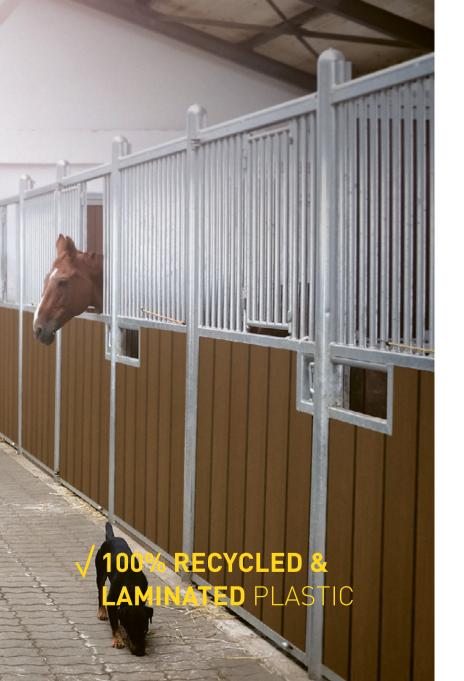

## Natural

Laminated **Natural** boards imitate wood both in appearance as well in structure. Its characteristics allow you to create a classic natural-looking but lifetime lasting structures. Feel free to use your imagination.

Material: 100% recycled plastic

(LDPE, HDPE, PP, PS)

**Density:** 0,75g/m<sup>3</sup>

**Linear expansion:** 0,069mm/m/°C

Water absorption: 0,17%

**Toxicity:** non-toxic **Available colors:** wide rand

Available colors: wide range Standard lengths: 3000/3600mm