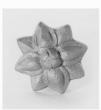

#### Palmette / Ornament Printemps

 $\begin{array}{l} \mbox{Dimensions}: \mbox{430mm} \ \mbox{x} \ \mbox{180mm} \ \mbox{x} \ \mbox{50mm} \\ \mbox{Weight:} \ 1.7 kg \end{array}$ 

ref.: RO 016

 $\begin{array}{l} \text{Dimensions: 240mm x 345mm x 60mm} \\ \text{Weight: } 2.4kg \end{array}$ 