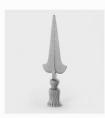

#### **Spearhead Gothique**

ref.: EP 002

 $\begin{array}{ll} \mbox{Dimensions}: \mbox{300mm} \ \mbox{x} \ \mbox{133mm} \ \mbox{x} \ \mbox{40mm} \\ \mbox{Weight:} \ \ 0.6 kg \end{array}$ 

### Spearhead Fleur De Lys

ref.: EP 004

 $\begin{array}{ll} \text{Dimensions}: 320\text{mm} \text{ x } 100\text{mm} \text{ x } 50\text{mm} \\ \text{Weight:} & 1.23kg \end{array}$ 