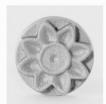

#### **Rosette Nuages**

 $\begin{array}{ll} \mbox{Dimensions}: \mbox{$\varnothing$90mm$-$\'epaisseur} \ \mbox{18mm} \\ \mbox{Weight:} \ \ \mbox{$0.175kg$} \end{array}$ 