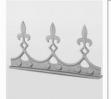

#### Frieze Fleur de Lys

ref.: VK 004

 $\begin{array}{l} \text{Dimensions}: 500\text{mm x } 192\text{mm x } 45\text{mm} \\ \text{Weight:} \ \ 1.9kg \end{array}$ 