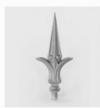

#### Roofpeak Léonidas

ref.: EP 007

Dimensions : 215mm x 90mm ( bas : Ø 16mm ) Weight: 0.19kg