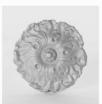

### Rosette Pâquerette

ref.: RO 014

 $\begin{array}{l} \mbox{Dimensions}: \mbox{\it \varnothing} \mbox{150mm} \mbox{- \'epaisseur 17mm} \\ \mbox{\it Weight: } 0.365 kg \end{array}$ 