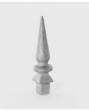

#### Roofpeak Léonidas

ref.: EP 007

Dimensions : 215mm x 90mm ( bas : Ø 16mm ) Weight: 0.19kg

#### Roofpeak Fleur de Lys

ref.: EP 008

Dimensions : 190mm x 73mm ( bas : Ø 15mm ) Weight: 0.116kg