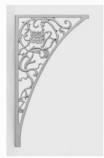

\end{array}$ 



### Ring for tie rods Anémone

ref.: TR 001

Dimensions : 155mm x 120mm x 25mm Weight: 0.8kg



# PERFEREN

#### Decorative batten with cubic blocs

ref.: BL 001

 $\begin{array}{ll} \mbox{Dimensions}: \mbox{450mm} \ \mbox{x} \ \mbox{30mm} \ \mbox{x} \ \mbox{30mm} \ \mbox{w} \\ \mbox{Weight:} \ \ 0.63 kg \end{array}$ 



#### Horse head

Dimensions : 256mm x 210mm ( bas : Ø 160mm ) Weight: 4.9kg



#### **Support Victoria Station**

ref. : HS 01

 $\begin{array}{ll} \text{Dimensions: 430mm x 275mm x 45mm} \\ \text{Weight: } 3.1kg \end{array}$ 



#### **Support Maximus**

ref. : HS 02

 $\begin{array}{l} \mbox{Dimensions}: \mbox{1180mm} \ \mbox{x} \ \mbox{390mm} \ \mbox{x} \ \mbox{70mm} \\ \mbox{Weight:} \ \ 7.4kg \end{array}$ 



#### **Support Elegance**

ref. : HS 03



#### Angle piece Pergola

ref. : PER 001

 $\begin{array}{l} \text{Dimensions}: 600\text{mm x } 330\text{mm x } 13\text{mm} \\ \text{Weight:} \ 1.4kg \end{array}$ 



#### Palmette / Ornament Printemps

 $\begin{array}{l} \mbox{Dimensions}: \mbox{430mm} \ \mbox{x} \ \mbox{180mm} \ \mbox{x} \ \mbox{50mm} \\ \mbox{Weight:} \ 1.7 kg \end{array}$ 

ref.: RO 016

 $\begin{array}{l} \text{Dimensions: 240mm x 345mm x 60mm} \\ \text{Weight: } 2.4kg \end{array}$ 

 $\begin{array}{l} \mbox{Dimensions}: \mbox{293mm} \times \mbox{203mm} \times \mbox{34mm} \\ \mbox{Weight: } 1.1 kg \end{array}$ 



#### Palmette / Ornament Losange

Dimensions : 200mm x 105mm x 11mm Weight:  $0.106kg\,$ 



# Palmette / Ornament Chevalier

ref.: RO 019



#### Palmette / Ornament Flabstract

ref.: RO 020

 $\begin{arr