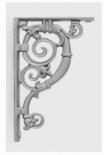

#### **Support Maximus**

ref. : HS 02

 $\begin{array}{l} \mbox{Dimensions}: \mbox{1180mm} \ \mbox{x} \ \mbox{390mm} \ \mbox{x} \ \mbox{70mm} \\ \mbox{Weight:} \ \ 7.4kg \end{array}$ 