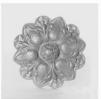

## Palmette / Ornament Corbeille de Fruit

ref.: RO 012

 $\begin{array}{ll} \mbox{Dimensions}: \mbox{440mm} \ \mbox{x} \ \mbox{90mm} \ \mbox{x} \ \mbox{17mm} \\ \mbox{Weight:} & 0.195kg \end{array}$ 