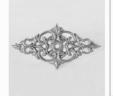

#### Palmette / Ornament Printemps

 $\begin{array}{l} \mbox{Dimensions}: \mbox{430mm} \ \mbox{x} \ \mbox{180mm} \ \mbox{x} \ \mbox{50mm} \\ \mbox{Weight:} \ 1.7 kg \end{array}$ 

ref.: RO 016

 $\begin{array}{l} \text{Dimensions: 240mm x 345mm x 60mm} \\ \text{Weight: } 2.4kg \end{array}$ 