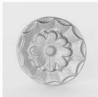

#### **Rosette Nuages**

 $\begin{array}{ll} \mbox{Dimensions}: \mbox{$\varnothing$90mm$-$\'epaisseur} \ \mbox{18mm} \\ \mbox{Weight:} \ \ \mbox{$0.175kg$} \end{array}$ 