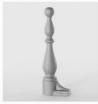

#### **Support Victoria Station**

ref. : HS 01

 $\begin{array}{ll} \text{Dimensions: 430mm x 275mm x 45mm} \\ \text{Weight: } 3.1kg \end{array}$ 

#### **Support Maximus**

ref. : HS 02

 $\begin{array}{l} \mbox{Dimensions}: \mbox{1180mm} \ \mbox{x} \ \mbox{390mm} \ \mbox{x} \ \mbox{70mm} \\ \mbox{Weight:} \ \ 7.4kg \end{array}$ 

#### **Support Elegance**

ref. : HS 03