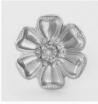

#### **Rosette Huit-Feuilles**

ref · RO 001

 $\begin{array}{ll} \mbox{Dimensions}: \mbox{\it @70mm-\'epaisseur 30mm} \\ \mbox{\it Weight:} & 0.06kg \end{array}$ 