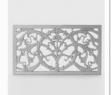

## Decorative rectangle Pergola

ref.: PER 002

 $\begin{array}{l} \text{Dimensions}: 580\text{mm x } 330\text{mm x } 13\text{mm} \\ \text{Weight: } 3.8kg \end{array}$ 