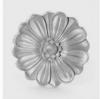

#### **Rosette Fleur**

 $\begin{array}{ll} \mbox{Dimensions}: \mbox{\it \varnothing} \mbox{47mm} \mbox{ - \'epaisseur 7mm} \\ \mbox{Weight:} & 0.01 kg \end{array}$ 