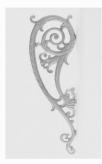

# **Decorative Accessories**



## Decorative rectangle Pergola

ref.: PER 002

 $\begin{array}{l} \text{Dimensions}: 580\text{mm x } 330\text{mm x } 13\text{mm} \\ \text{Weight: } 3.8kg \end{array}$ 



### Ring for tie rods Anémone

ref.: TR 001

Dimensions : 155mm x 120mm x 25mm Weight: 0.8kg



# PERFEREN

#### Decorative batten with cubic blocs

ref.: BL 001

 $\begin{array}{ll} \mbox{Dimensions}: \mbox{450mm} \ \mbox{x} \ \mbox{30mm} \ \mbox{x} \ \mbox{30mm} \ \mbox{w} \\ \mbox{Weight:} \ \ 0.63 kg \end{array}$ 



#### Horse head

Dimensions : 256mm x 210mm ( bas : Ø 160mm ) Weight: 4.9kg



#### **Support Victoria Station**

ref. : HS 01

 $\begin{array}{ll} \text{Dimensions: 430mm x 275mm x 45mm} \\ \text{Weight: } 3.1kg \end{array}$ 



#### **Support Maximus**

ref. : HS 02

 $\begin{array}{l} \mbox{Dimensions}: \mbox{1180mm} \ \mbox{x} \ \mbox{390mm} \ \mbox{x} \ \mbox{70mm} \\ \mbox{Weight:} \ \ 7.4kg \end{array}$ 



#### **Support Elegance**

ref. : HS 03



#### Angle piece Pergola

ref. : PER 001

 $\begin{array}{l} \text{Dimensions}: 600\text{mm x } 330\text{mm x } 13\text{mm} \\ \text{Weight:} \ 1.4kg \end{array}$ 



#### Palmette / Ornament Printemps

 $\begin{array}{l} \mbox{Dimensions}: \mbox{430mm} \ \mbox{x} \ \mbox{180mm} \ \mbox{x} \ \mbox{50mm} \\ \mbox{Weight:} \ 1.7 kg \end{array}$ 

ref.: RO 016

 $\begin{array}{l} \text{Dimensions: 240mm x 345mm x 60mm} \\ \text{Weight: } 2.4kg \end{array}$ 

 $\begin{array}{l} \mbox{Dimensions}: \mbox{293mm} \times \mbox{203mm} \times \mbox{34mm} \\ \mbox{Weight: