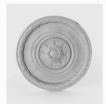

#### **Rosette Nuages**

 $\begin{array}{ll} \mbox{Dimensions}: \mbox{$\varnothing$90mm$-$\'epaisseur} \ \mbox{18mm} \\ \mbox{Weight:} \ \ \mbox{$0.175kg$} \end{array}$ 