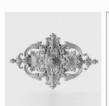

#### Palmette / Ornament Printemps

 $\begin{array}{l} \mbox{Dimensions}: \mbox{430mm} \ \mbox{x} \ \mbox{180mm} \ \mbox{x} \ \mbox{50mm} \\ \mbox{Weight:} \ 1.7 kg \end{array}$ 

ref.: RO 016

 $\begin{array}{l} \text{Dimensions: 240mm x 345mm x 60mm} \\ \text{Weight: } 2.4kg \end{array}$ 