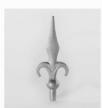

#### Roofpeak Fleur de Lys

ref.: EP 008

Dimensions : 190mm x 73mm ( bas : Ø 15mm ) Weight: 0.116kg