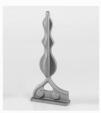

005

 $\begin{array}{ll} \mbox{Dimensions}: \mbox{$\varnothing 71$mm - \'epaisseur 9mm} \\ \mbox{Weight:} & 0.055kg \end{array}$ 

# **Decorative Accessories**



**Rosette Celtic** 

ref.: RO 006

 $\begin{array}{ll} \mbox{Dimensions}: \mbox{\oflat} \mbox{118mm} \mbox{ - \'epaisseur 9mm} \\ \mbox{Weight:} & 0.16kg \end{array}$ 



#### **Rosette Marguerite**

ref.: RO 008

 $\begin{array}{ll} \mbox{Dimensions}: \mbox{$\emptyset 60 mm$ - \'epaisseur 19 mm} \\ \mbox{Weight:} & 0.127 kg \end{array}$ 



#### Roofpeak Léonidas

ref.: EP 007

Dimensions : 215mm x 90mm ( bas : Ø 16mm ) Weight: 0.19kg



#### Roofpeak Fleur de Lys

ref.: EP 008

Dimensions : 190mm x 73mm ( bas : Ø 15mm ) Weight: 0.116kg



#### **Frieze Gothique**

ref.: VK 002

Dimensions : 455mm x 210mm x 40mm Weight : 1 kg



#### **Spearhead Gothique**

ref.: EP 002

 $\begin{array}{ll} \mbox{Dimensions}: \mbox{300mm} \ \mbox{x} \ \mbox{133mm} \ \mbox{x} \ \mbox{40mm} \\ \mbox{Weight:} \ \ 0.6 kg \end{array}$ 



#### Frieze Fleur de Lys

ref.: VK 004

 $\begin{array}{l} \text{Dimensions}: 500\text{mm x } 192\text{mm x } 45\text{mm} \\ \text{Weight:} \ \ 1.9kg \end{array}$ 



### Spearhead Fleur De Lys

ref.: EP 004

 $\begin{array}{ll} \text{Dimensions}: 320\text{mm} \text{ x } 100\text{mm} \text{ x } 50\text{mm} \\ \text{Weight:} & 1.23kg \end{array}$ 



#### Roofpeak Shogun

ref.: EP 005

 $\begin{array}{l} \mbox{Dimensions}: \mbox{310mm} \ \mbox{x} \ \mbox{117mm} \ \mbox{x} \ \mbox{63mm} \\ \mbox{Weight:} \ \ 0.67kg \end{array}$ 



#### Roofpeak D'Artagnan

ref.: EP 006

 $\begin{array}{ll} \mbox{Dime