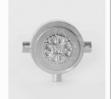

### Ring for tie rods Anémone

ref.: TR 001

Dimensions : 155mm x 120mm x 25mm Weight: 0.8kg