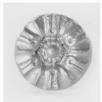

#### **Rosette Maximus**

ref.: RO 017

 $\begin{array}{ll} \mbox{Dimensions}: \mbox{$\varnothing$245mm$-$\'epaisseur 60mm} \\ \mbox{Weight: } 0.9kg \end{array}$ 