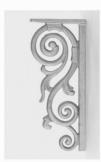

#### **Support Victoria Station**

ref. : HS 01

 $\begin{array}{ll} \text{Dimensions: 430mm x 275mm x 45mm} \\ \text{Weight: } 3.1kg \end{array}$ 