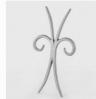

#### Palmette / Ornament Venus

ref.: RO 013

 $\begin{array}{ll} \text{Note: Angle piece} \\ \text{Dimensions: 196mm x 114mm x 21mm} \\ \text{Weight: } 0.258kg \end{array}$ 